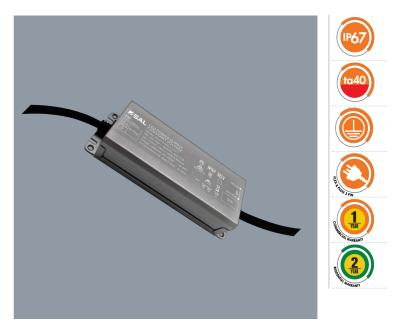

### **PLUTO 100FC**

Australian approved constant voltage flickerCONTROLLED driver, IP67

## **Design Specifications**

- SELV and EMC compliant, flickerCONTROLLED performance
- Safe no load operation, power factor 0.9, nondimmable
- Overload and short circuit protection
- 1.2m flex and plug fitted for easy installation, output (secondary) end is provided with rubber fly leads
- Durable metal casing IP67
- Minimum load 100/12V 1 watt, 100/24V 1 watt Max.
  LED Driver Number on MCB C type 16A (for driver
  >100W) = 23 (12V), 10 (24V)

# **Technical Specification**

| Product | Model No.        | Input Voltage<br>(V/AC) | Output Voltage<br>(V/DC) | Frequency<br>(Hz) | Power<br>Factor | Power<br>(W) |
|---------|------------------|-------------------------|--------------------------|-------------------|-----------------|--------------|
|         | PLUTO 100/12V/FC | 240                     | 12                       | 50                | 0.95            | 100          |
|         | PLUTO 100/24V/FC | 240                     | 24                       | 50                | 0.95            | 100          |