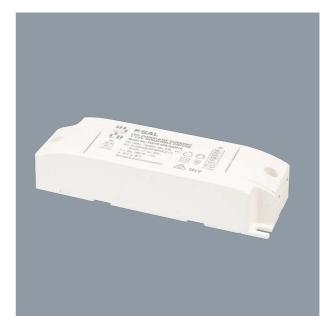

# **PLUTO DIM 650 QP**

Australian approved 1-10V dimmable constant current LED driver with selectable output

# **Design Specifications**

- SELV and EMC compliant, safe no load operation
- Compact design profile, electrical class II
- Overload and short circuit protection
- Dimmable 1-10V, dimming range 10%~100%
- Selectable secondary output current range 650/500/350/200mA
- Auxiliary 12V DC power source (maximum sink current 40mA)

# **Technical Specification**

| Model No.        | Input Voltage<br>(V/AC) | Frequency<br>(Hz) | Power<br>(W) | Output<br>Current (mA) | Power<br>Factor | Dim (mm)                  |
|------------------|-------------------------|-------------------|--------------|------------------------|-----------------|---------------------------|
| PLUTO 650/30QP/A | 240                     | 50                | 30           | 650                    | 0.9             | 140(L) x 46(W) x<br>30(H) |