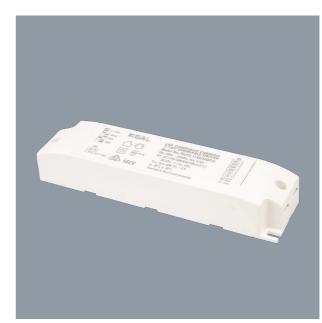

# **Technical Specification**

| Model No.         | Input Voltage<br>(V/AC) | Frequency<br>(Hz) | Power<br>(W) | Output<br>Current (mA) | Power<br>Factor | Dim (mm)                  |
|-------------------|-------------------------|-------------------|--------------|------------------------|-----------------|---------------------------|
| PLUTO 1150/60QP/A | 240                     | 50                | 60           | 1150                   | 0.9             | 180(L) x 46(W) x<br>30(H) |