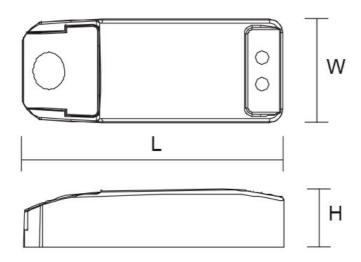

### **Dimensions**

## **Technical Specification**

| Model No.  | Description                         | Input<br>Voltage<br>(V/AC) | Output<br>Voltage<br>(V/DC) | Power<br>(W) | Power<br>Factor | Dimensions<br>(mm)        |
|------------|-------------------------------------|----------------------------|-----------------------------|--------------|-----------------|---------------------------|
| PLUTO 30DV | LED DRIVER 12/24V<br>30W C- VOLTAGE | 240                        | 12-24                       | 30           | 0.9             | 192(L) x 49(W) x<br>35(H) |