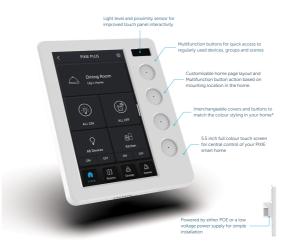

### **PIXIE TOUCH PANEL STP54BTAS**

PIXIE Ambience Touch Panel

# **Application**

The PIXIE Ambience Touch Panel provides homeowners a central control hub for their PIXIE Smart Home system.

## **Design Specifications**

- The Ambience Touch Panel makes it easy for everyone at home to control all PIXIE connected devices such as lighting blinds, fans, appliances and more.
- Multifunction buttons for quick access to regularly used devices, groups and scenes
- Customisable home page layout and Multifunction button action based on mounting location in the home
- Interchangeable covers and buttons to match the colour styling in your home
- 5.5 inch full colour touch screen for central control of your PIXIE smart home
- Powered by either POE or a low voltage power supply for simple installation