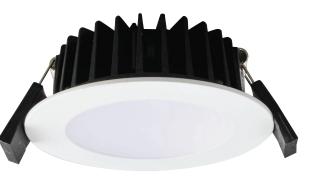

# THE SFI SYSTEM ELIMINATES LED FLICKERING.

SIMPLY MATCH THE ECOGEM SFI DOWNLIGHT WITH THIS SDD400SFI DIMMER

DIM with FLICKER CONTROL

For related products please scan me

NSW/ACT: 02 9723 3099 QLD: 07 3879 5999 VIC/TAS/SA/NT: 03 9532 3168 WA: 08 9248 7458