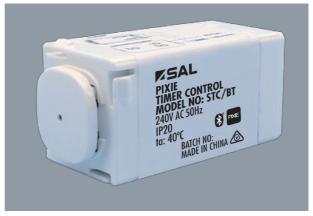

#### **PIXIE TIMER CONTROL STCBT**

SMART HOME - digital push button timer delay control from 1 minute to 24 hour

### **Design Specifications**

- Digital push button control
- Three (3) complimentary key caps provided to suit most switch plates
- Easy to install, (1) minute to (24) hour programmable delay time
- PIXIE Bluetooth enabled for easy navigation and time selection
- Functionality is achieved only with SAL PIXIE devices
- Fully compatible with PIXIE PLUS, so with the inclusion of the SAL Gateway and the internet, you can control your PIXIE devices from anywhere in the world.

## **Technical Specification**

| Model No. | Description         | Input Voltage (V/AC) | Dim (mm)              |
|-----------|---------------------|----------------------|-----------------------|
| STC/BT    | PIXIE TIMER CONTROL | 240                  | 50(L) x 22(W) x 22(H) |