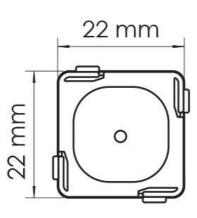

## **Technical Specification**

| Model No. | Description         | Input Voltage (V/AC) | Dim (mm)              |
|-----------|---------------------|----------------------|-----------------------|
| STC/BT    | PIXIE TIMER CONTROL | 240                  | 50(L) x 22(W) x 22(H) |

### **Dimensions**