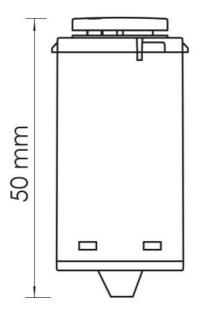

## **Technical Specification**

| Model No. | Description         | Input Voltage (V/AC) | Dim (mm)              |
|-----------|---------------------|----------------------|-----------------------|
| STC/BT    | PIXIE TIMER CONTROL | 240                  | 50(L) x 22(W) x 22(H) |

### **Dimensions**