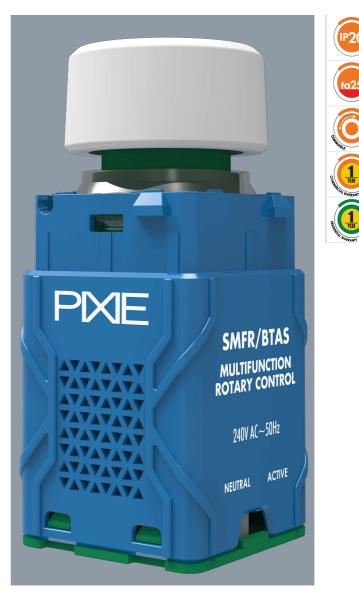

#### PIXIE MULTIFUNCTION ROTARY CONTROL SMFR/BTAS

SMART HOME digital multifunction ROTARY controller

#### **Design Specifications**

- Digital ROTARY control to enable multifunction switching or dimming control, simply with an active and neutral termination.
- Multifunction Rotary controller with built-in LED feedback
- Easy to install, dim and switch with ease, fits most wall plates, with two dials included.
- Switch or dimming control is achieved only in conjunction with paired PIXIE Master devices.
- Fully compatible with PIXIE and PIXIE PLUS, perfect for Blind control UP - STOP - DOWN or AC fan control LOW - MEDIUM - HIGH.
- Recall up to 2 scenes with PIXIE or 6 scenes from this single device in PIXIE PLUS

### **Technical Specification**

| Model No. | Input Voltage (V/AC) | Body Colour | Dim (mm)              |
|-----------|----------------------|-------------|-----------------------|
| SMFR/BTAS | 240                  | WHITE       | 42(L) × 24(W) × 24(H) |