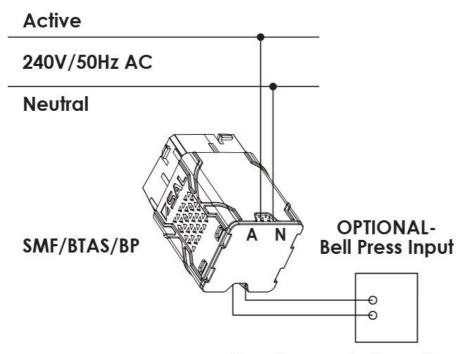

*PIXIE BLUETOOTH** 













## **Technical Specification**

| Model No. | Input Voltage (V/AC) | Dim (mm)              |
|-----------|----------------------|-----------------------|
| SMF/BTAS  | 240                  | 42(L) × 24(W) × 24(H) |

Due to continued product and technology enhancements, data sourced from sal.net.au shall not form part of any contract and or technical performance guarantee unless expressly confirmed in writing by SAL at the time of order. Products are sold in accordance with SAL Terms and Conditions of sale and all images shown are for illustration purposes only and may vary from the actual colour or finish. Unless specifically stated, all IP ratings nominated for Interior products are from "below the ceiling".





#### **Dimensions**

# **Wiring Diagram**



There is no polarity on the bell press conductors.