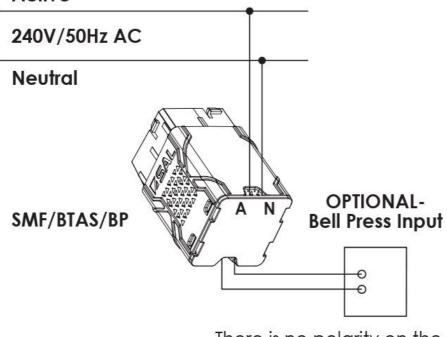

**YES** Dimmer Type - **PIXIE BLUETOOTH** 

### **Technical Specification**

| Model No.   | Input Voltage (V/AC) | Dim (mm)              |
|-------------|----------------------|-----------------------|
| SMF/BTAS/BP | 240                  | 42(L) × 24(W) × 24(H) |

Due to continued product and technology enhancements, data sourced from sal.net.au shall not form part of any contract and or technical performance guarantee unless expressly confirmed in writing by SAL at the time of order. Products are sold in accordance with SAL Terms and Conditions of sale and all images shown are for illustration purposes only and may vary from the actual colour or finish. Unless specifically stated, all IP ratings nominated for Interior products are from "below the ceiling".



## Wiring Diagram

Active



There is no polarity on the bell press conductors.