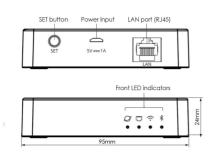

### **Technical Specification**

| Model No. | Input Voltage (V/AC) | Body Colour | Dim (mm)              |
|-----------|----------------------|-------------|-----------------------|
| SGW3BTAM  | 240                  | BLACK       | 95(L) x 95(W) x 24(H) |

#### **Dimensions**