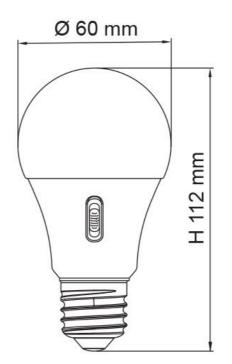

#### Dimensions

#### **Technical Specification**

| Model No.  | Dimmable | Diameter (mm) | Length (mm) | Base Type |
|------------|----------|---------------|-------------|-----------|
| LGS8TC/B22 | NO       | 60            | 112         | B22       |
| LGS8TC/E27 | NO       | 60            | 112         | E27       |