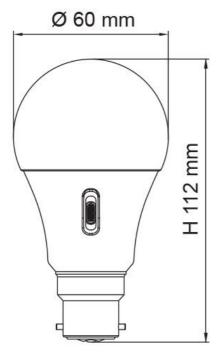

#### **Technical Specification**

| Model No.  | Dimmable | Diameter (mm) | Length (mm) | Base Type |
|------------|----------|---------------|-------------|-----------|
| LGS8TC/B22 | NO       | 60            | 112         | B22       |
| LGS8TC/E27 | NO       | 60            | 112         | E27       |

#### Dimensions