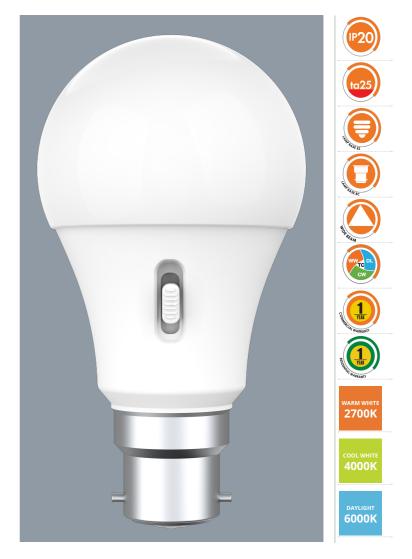

## OPAL LGS8TC - 8W

8 watt LED SMD GLS style opal lamps, with selectable colour temperature

## **Design Specifications**

- Opal polycarbonate diffuser, beam distribution 200 degree
- Poly covered aluminium body, B22 and E27 lamp bases
- High efficiency SMD LED chips, CRI>80
- Integral non-dimmable LED driver
- Colour temperature selectable 2700K/4000K/6000K
- 1:1 size to traditional GLS / A60 lamp, suits most GLS / A60 lamp fittings, double insulation

## **Technical Specification**

| Model No.  | Input Voltage<br>(V/AC) | Power<br>(W) | Lumens<br>(lm) | ССТ (К)        | CRI | Beam Angle<br>(°) |
|------------|-------------------------|--------------|----------------|----------------|-----|-------------------|
| LGS8TC/B22 | 240                     | 8            | 700/750/700    | 2700/4000/6000 | 80  | 200               |
| LGS8TC/E27 | 240                     | 8            | 700/750/700    | 2700/4000/6000 | 80  | 200               |

#### **Technical Specification**

| Model No.  | Dimmable | Diameter (mm) | Length (mm) | Base Type |
|------------|----------|---------------|-------------|-----------|
| LGS8TC/B22 | NO       | 60            | 112         | B22       |
| LGS8TC/E27 | NO       | 60            | 112         | E27       |