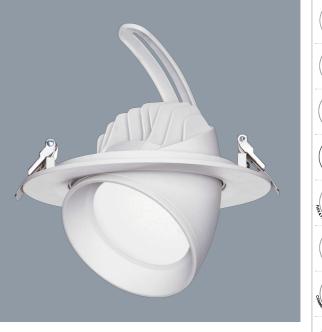

#### NEWMAN MKIII S9545TC/DP2 - 28/38W

Rotable round gimbal LED Shoplight with selectable colour temperature and power

### **Design Specifications**

- Durable die-cast aluminium body profile, with white trim, 60 degree tilt and 340 degree rotation.
- Dual power selection 28W/38W and selectable colour temperature via an integral DIP switch
- Stylish white powder coat finish
- High efficiency SMD LED chips, 90 degree reflector system
- Constant current non-dimmable LED driver with flex and plug