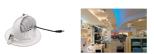

## 





#### NEWMAN MKIII S9545TC/DP2 - 28/38W

Rotable round gimbal LED Shoplight with selectable colour temperature and power

#### Application

Ideal for any retail or commercial interior space

### **Design Specifications**

- Durable die-cast aluminium body profile, with white trim, 60 degree tilt and 340 degree rotation.
- Dual power selection 28W/38W and selectable colour temperature via an integral DIP switch
- Stylish white powder coat finish
- High efficiency SMD LED chips, 90 degree reflector system
- Constant current non-dimmable LED driver with flex and plug

#### Performance

Dimmable - **OPTIONAL** Dimmer Type - **Trailing edge, 1-10V, DALI / DSI** 

### **Technical Specification**







| Model No.      | Input Voltage<br>(V/AC) |             | Multiple<br>Wattage |   | Lumens<br>(lm) | ССТ (К)        | Beam<br>Angle (°) | Dimmable |
|----------------|-------------------------|-------------|---------------------|---|----------------|----------------|-------------------|----------|
| S9545TC/WH/DP2 | 240                     |             | 28/38               |   | 2600/3200/2800 | 3000/4000/5700 | 90                | OPTIONAL |
| Model No.      | CRI                     | Body Colour |                     | ( | Cut Out (mm)   | Diameter (mm)  |                   | Dim (mm) |
| S9545TC/WH/DP2 | 80                      |             | WHITE               |   | 165            | 195            |                   | 135(H)   |

#### Note: Lumens (Im) shown are at full power