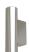

### **NEW BRONTE - SL7022TC**

IP65 6W LED architectural wall luminaire with selectable CCT

## **Design Specifications**

- Aluminium body profile, powder coat black or stainless (AST) finish or 316 Stainless Steel
- Clear tempered glass cover, polycarbonate optical lens
- High efficiency LED optics, beam distribution 36°
- Integral 6 watt non-dimmable LED driver, selectable
- Up / Down light distribution
- IP65, IK08 performance