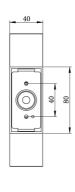

### **Dimensions**

Why is the IP rating important? In brief, IP (Ingress Protection) ratings are defined in EN 60529 and simply defines the ability of an electrical product to seal and protect against the intrusion of foreign objects and water.

| Diameter (mm) | Dim (mm)       | Body Colour         |
|---------------|----------------|---------------------|
| 40            | 160(H) x 64(D) | STAINLESS STEEL     |
| 40            | 160(H) x 64(D) | BLACK               |
| 40            | 160(H) x 64(D) | ALUMINIUM STAINLESS |