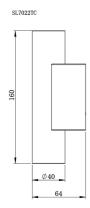

### **Dimensions**

Why is the IP rating important? In brief, IP (Ingress Protection) ratings are defined in EN 60529 and simply defines the ability of an electrical product to seal and protect against the intrusion of foreign objects and water.

| Diameter (mm) | Dim (mm)       | Body Colour         |
|---------------|----------------|---------------------|
| 40            | 160(H) x 64(D) | STAINLESS STEEL     |
| 40            | 160(H) x 64(D) | BLACK               |
| 40            | 160(H) x 64(D) | ALUMINIUM STAINLESS |