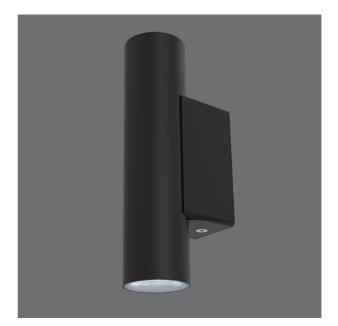

### **NEW BRONTE - SL7022TC**

IP65 6W LED architectural wall luminaire with selectable CCT

## **Design Specifications**

- Aluminium body profile, powder coat black or stainless (AST) finish or 316 Stainless Steel
- Clear tempered glass cover, polycarbonate optical lens
- High efficiency LED optics, beam distribution 36°
- Integral 6 watt non-dimmable LED driver, selectable
- Up / Down light distribution
- IP65, IK08 performance

| Diameter (mm) | Dim (mm)       | Body Colour         |
|---------------|----------------|---------------------|
| 40            | 160(H) x 64(D) | STAINLESS STEEL     |
| 40            | 160(H) x 64(D) | BLACK               |
| 40            | 160(H) x 64(D) | ALUMINIUM STAINLESS |