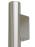

### **NEW BRONTE - SL7022TC**

IP65 6W LED architectural wall luminaire with selectable CCT

## **Design Specifications**

- Aluminium body profile, powder coat black or stainless (AST) finish or 316 Stainless Steel
- Clear tempered glass cover, polycarbonate optical lens
- High efficiency LED optics, beam distribution 36°
- Integral 6 watt non-dimmable LED driver, selectable
- Up / Down light distribution
- IP65, IK08 performance