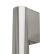

#### **NEW BRONTE - SL7021TC**

IP65 3W LED architectural wall luminaire with selectable CCT

# **Application**

A decorative residential / commercial exterior or interior solution

## **Design Specifications**

- Aluminium body profile, powder coat black or stainless (AST) finish or 316 Stainless Steel
- Clear tempered glass cover, polycarbonate optical lens
- High efficiency LED optics, beam distribution 36°
- Integral 3 watt non-dimmable LED driver, selectable CCT
- Downward light distribution
- IP65, IK08 performance