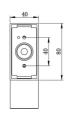

| Diameter (mm) | Dim (mm)       | Body Colour         |
|---------------|----------------|---------------------|
| 40            | 120(H) x 64(D) | STAINLESS STEEL     |
| 40            | 120(H) x 64(D) | BLACK               |
| 40            | 120(H) x 64(D) | ALUMINIUM STAINLESS |

### **Dimensions**

Why is the IP rating important? In brief, IP (Ingress Protection) ratings are defined in EN 60529 and simply defines the ability of an electrical product to seal and protect against the intrusion of foreign objects and water.