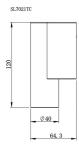

| Diameter (mm) | Dim (mm)       | Body Colour         |
|---------------|----------------|---------------------|
| 40            | 120(H) x 64(D) | STAINLESS STEEL     |
| 40            | 120(H) x 64(D) | BLACK               |
| 40            | 120(H) x 64(D) | ALUMINIUM STAINLESS |

### **Dimensions**

Why is the IP rating important? In brief, IP (Ingress Protection) ratings are defined in EN 60529 and simply defines the ability of an electrical product to seal and protect against the intrusion of foreign objects and water.