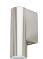

#### **NEW BRONTE - SL7021TC**

IP65 3W LED architectural wall luminaire with selectable CCT

# **Application**

A decorative residential / commercial exterior or interior solution

## **Design Specifications**

- Aluminium body profile, powder coat black or stainless (AST) finish or 316 Stainless Steel
- Clear tempered glass cover, polycarbonate optical lens
- High efficiency LED optics, beam distribution 36°
- Integral 3 watt non-dimmable LED driver, selectable CCT
- Downward light distribution
- IP65, IK08 performance