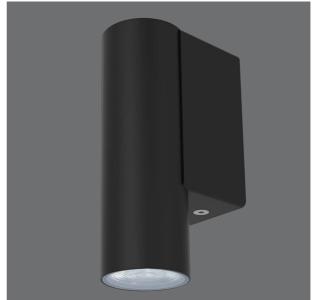

#### **NEW BRONTE - SL7021TC**

IP65 3W LED architectural wall luminaire with selectable CCT

## **Design Specifications**

- Aluminium body profile, powder coat black or stainless (AST) finish or 316 Stainless Steel
- Clear tempered glass cover, polycarbonate optical lens
- High efficiency LED optics, beam distribution 36°
- Integral 3 watt non-dimmable LED driver, selectable CCT
- Downward light distribution
- IP65, IK08 performance

| Diameter (mm) | Dim (mm)       | Body Colour         |
|---------------|----------------|---------------------|
| 40            | 120(H) x 64(D) | STAINLESS STEEL     |
| 40            | 120(H) x 64(D) | BLACK               |
| 40            | 120(H) x 64(D) | ALUMINIUM STAINLESS |