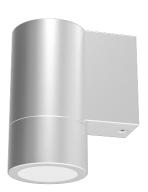

#### **NEW BONDI SL7221TC**

IP65 GU10 architectural wall luminaires, with GU10 selectable TC lamp included

#### **Design Specifications**

- Aluminium body and powder coat black or silver or anodised silver finish
- Clear tempered glass cover
- GU10 lamp base, selectable TC lamp, GU10L350TC included
- SAL lamp options GU10L550TC, GU10LR750, GU10LA750
- SL7221 downward light distribution only

# **Technical Specification**

| Model No.   | Diameter (mm) | Dim (mm)        | Body Colour     |
|-------------|---------------|-----------------|-----------------|
| SL7221TC/AS | 63            | 104(W) x 157(H) | ANODISED SILVER |
| SL7221TC/BK | 63            | 104(W) x 157(H) | BLACK           |
| SL7221TC/SL | 63            | 104(W) x 157(H) | SILVER          |