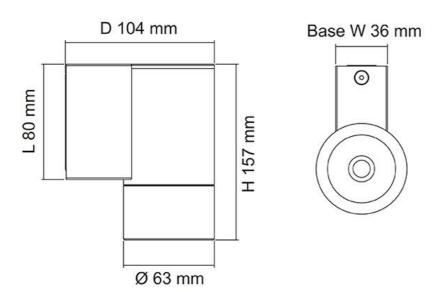

# **Technical Specification**

| Model No.   | Diameter (mm) | Dim (mm)        | Body Colour     |
|-------------|---------------|-----------------|-----------------|
| SL7221TC/AS | 63            | 104(W) x 157(H) | ANODISED SILVER |
| SL7221TC/BK | 63            | 104(W) x 157(H) | BLACK           |
| SL7221TC/SL | 63            | 104(W) x 157(H) | SILVER          |

### **Dimensions**

#### SL7221 GU