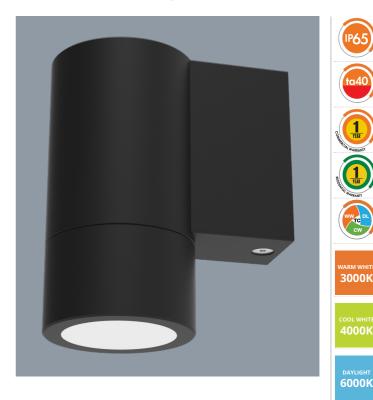

#### **NEW BONDI SL7221TC**

IP65 GU10 architectural wall luminaires, with GU10 selectable TC lamp included

#### **Design Specifications**

- Aluminium body and powder coat black or silver or anodised silver finish
- Clear tempered glass cover
- GU10 lamp base, selectable TC lamp, GU10L350TC included
- SAL lamp options GU10L550TC, GU10LR750, GU10LA750
- SL7221 downward light distribution only

# **Technical Specification**

| Model No.   | Input Voltage<br>(V/AC) | Power<br>(W) | Lumens<br>(lm) | ССТ (К)        | CRI | Beam Angle<br>(°) |
|-------------|-------------------------|--------------|----------------|----------------|-----|-------------------|
| SL7221TC/AS | 240                     | 4            | 360/400/380    | 3000/4000/6000 | 80  | 50                |
| SL7221TC/BK | 240                     | 4            | 360/400/380    | 3000/4000/6000 | 80  | 50                |
| SL7221TC/SL | 240                     | 4            | 360/400/380    | 3000/4000/6000 | 80  | 50                |