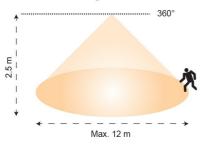

## **Design Specifications**

- Switched power 1000W incandescent, 300W, Fluorescent, 200W LED
- Standby power <1W
- Detection distance Max. 12 m in diameter, detection range 10/25/50/75/100% adjustable
- Detection angle 360°, Duration Time 10sec/10min adjustable.
- Lux threshold Disable / 2lux / 5lux / 10lux / 30lux / 50lux adjustable

#### **Detection range**

Selection of optional key caps and cover plate designs available