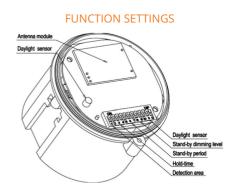

# **Design Specifications**

- Input voltage: 120~277Vac, 50/60Hz, rated load: 800W
- Detection area: 8m Max. (radius) adjustable, hold time: 5s/30s/1min/3min/5min/10min/ 20min/30min
- Daylight sensor: 5lux/15lux/30lux/50lux/ 100lux/150lux/Disable
- Stand-by period: 0s/10s/1min/3min/5min/10min/30min/+∞
- Stand-by dimming level: 10%/20%/30%/50%, Sensor principle: Microwave motion detector, Microwave frequency: 5.8GHz ± 75MHz, Transmitting power: <0.5mW, Mounting height: 3~15m</li>
- Detection angle: 150° (wall installation), 360° (ceiling installation), Motion detection: 0.5~3m/s