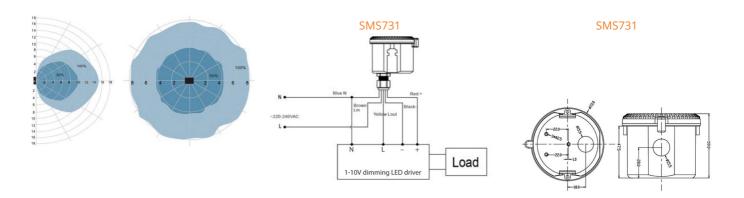

# **Design Specifications**

- Input voltage: 120~277Vac, 50/60Hz, rated load: 800W
- Detection area: 8m Max. (radius) adjustable, hold time: 5s/30s/1min/3min/5min/10min/ 20min/30min
- Daylight sensor: 5lux/15lux/30lux/50lux/ 100lux/150lux/Disable
- Stand-by period: 0s/10s/1min/3min/5min/10min/30min/+∞
- Stand-by dimming level: 10%/20%/30%/50%, Sensor principle: Microwave motion detector, Microwave frequency: 5.8GHz ± 75MHz, Transmitting power: <0.5mW, Mounting height: 3~15m</li>
- Detection angle: 150° (wall installation), 360° (ceiling installation), Motion detection: 0.5~3m/s

#### **Performance**

In Built Sensor - **YES**Sensor Type - **MICROWAVE** 

## **Dimensions**