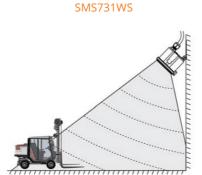

# **Design Specifications**

- Input voltage: 120~277Vac, 50/60Hz, rated load: 800W
- Detection area: 8m Max. (radius) adjustable, hold time: 5s/30s/1min/3min/5min/10min/ 20min/30min
- Daylight sensor: 5lux/15lux/30lux/50lux/ 100lux/150lux/Disable
- Stand-by period: 0s/10s/1min/3min/5min/10min/30min/+∞
- Stand-by dimming level: 10%/20%/30%/50%, Sensor principle: Microwave motion detector, Microwave frequency: 5.8GHz ± 75MHz, Transmitting power: <0.5mW, Mounting height: 3~15m</li>
- Detection angle: 150° (wall installation), 360° (ceiling installation), Motion detection: 0.5~3m/s