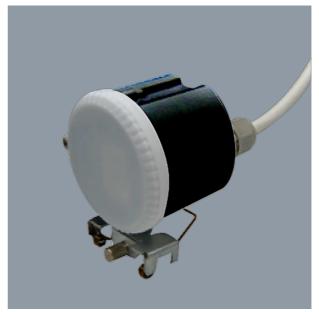

#### **MV SENSOR** SMS731

Microwave motion sensor IP65

## **Application**

Versatile IP65 residential and commercial sensor