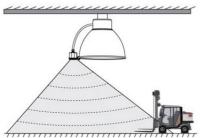

# **Design Specifications**

- Input voltage: 120~277Vac, 50/60Hz, rated load: 800W
- Detection area: 8m Max. (radius) adjustable, hold time: 5s/30s/1min/3min/5min/10min/ 20min/30min
- Daylight sensor: 5lux/15lux/30lux/50lux/ 100lux/150lux/Disable
- Stand-by period: 0s/10s/1min/3min/5min/10min/30min/+∞
- Stand-by dimming level: 10%/20%/30%/50%, Sensor principle: Microwave motion detector, Microwave frequency: 5.8GHz ± 75MHz, Transmitting power: <0.5mW, Mounting height: 3~15m</li>
- Detection angle: 150° (wall installation), 360° (ceiling installation), Motion detection: 0.5~3m/s