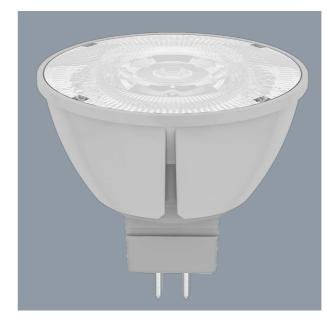

### **MR16DIM DIMMABLE - 9W**

Dimmable 9 watt - MR16 profile LED 12V AC-DC

# **Design Specifications**

- Shockproof frosted polycarbonate lens
- Die cast grey aluminium body
- High efficiency LED optics, CRI>80
- Dimmable only with SAL MINI60 driver
- Beam distribution 60°, CCT choice of 3000K / 4000K / 5700K
- Lamp base GU5.3

# **Technical Specification**

| Product | Model No.  | Input Voltage<br>(V/AC) | Input Voltage<br>(V/DC) | Power<br>(W) | Lumens<br>(lm) | CCT<br>(K) |
|---------|------------|-------------------------|-------------------------|--------------|----------------|------------|
|         | MR16DIM9WW | 12                      | 12                      | 9            | 550            | 3000       |
|         | MR16DIM9CW | 12                      | 12                      | 9            | 550            | 4000       |
|         | MR16DIM9DL | 12                      | 12                      | 9            | 550            | 5700       |