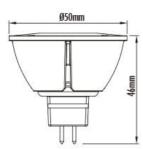

550            | 5700       |





| CRI | Beam Angle (°) | Dimmable | Base Type |
|-----|----------------|----------|-----------|
| 80  | 60             | YES      | GU5.3     |
| 80  | 60             | YES      | GU5.3     |
| 80  | 60             | YES      | GU5.3     |

Due to continued product and technology enhancements, data sourced from sal.net.au shall not form part of any contract and or technical performance guarantee unless expressly confirmed in writing by SAL at the time of order. Products are sold in accordance with SAL Terms and Conditions of sale and all images shown are for illustration purposes only and may vary from the actual colour or finish. Unless specifically stated, all IP ratings nominated for Interior products are from "below the ceiling".

## **Dimensions**





# THE SFI SYSTEM ELIMINATES LED FLICKERING.

SIMPLY MATCH THE UNIFIT SFI DOWNLIGHT WITH THIS SDD400SFI DIMMER.







DIM with FLICKER CONTROL

For related products please scan me



NSW/ACT: 02 9723 3099 QLD: 07 3879 5999 VIC/TAS/SA/NT: 03 9532 3168 WA: 08 9248 7458