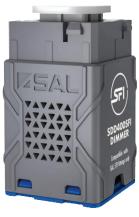

# THE SFI SYSTEM ELIMINATES LED FLICKERING.

SIMPLY MATCH THE UNIFIT SFI DOWNLIGHT WITH THIS SDD400SFI DIMMER.

DIM with FLICKER CONTROL

For related products please scan me

NSW/ACT: 02 9723 3099 QLD: 07 3879 5999 VIC/TAS/SA/NT: 03 9532 3168 WA: 08 9248 7458