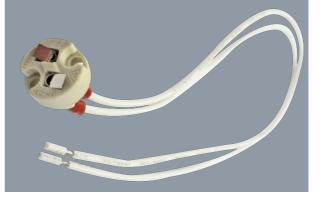

#### MR16 LAMPHOLDER - S9000 LH

Push in MR16 base, rated voltage 25V DC, rated current 5A

#### **Design Specifications**

- S9000 LH push in MR16 base,
- Rated voltage 25V DC, rated current 5A

### **Technical Specification**

| Product | Model No.        | Input Voltage (V/DC) | Body Colour |
|---------|------------------|----------------------|-------------|
|         | S9000 LH PUSH IN | 25                   | WHITE       |