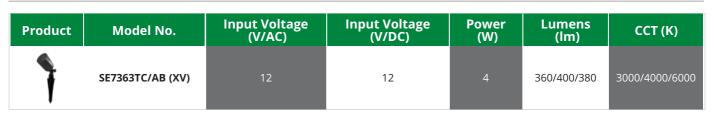

#### MINI SPIKE DEZINE (XV) SE7363/TC/AB - 4W

IP54 LED residential mini spike landscape luminaire, in solid Antique Brass finish, with a selectable CCT lamp

### **Design Specifications**

- Selectable CCT MR16 lamp included, GU5.3 base
- 12V AC or DC driver required, refer installation instructions for SAL driver model options
- High efficiency LED optics, tempered glass visor
- Supplied with pre-wired 1500mm rubber flex for faster installation, driver ordered separately
- Adjustable knuckle design, perfect for the garden space, ground spike robust black PC design
- IP54, IK06 protection.

# **Performance**

• Dimmable - NO

| CRI | Beam Angle (°) | Mass (kg) | Diameter (mm) | Dim (mm) | Body Colour   |
|-----|----------------|-----------|---------------|----------|---------------|
| 80  | 38             | 0.65      | 57            | 340(H)   | ANTIQUE BRASS |