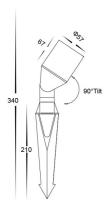

## **Dimensions**

# **Performance**

• Dimmable - NO

| CRI | Beam Angle (°) | Mass (kg) | Diameter (mm) | Dim (mm) | Body Colour   |
|-----|----------------|-----------|---------------|----------|---------------|
| 80  | 38             | 0.65      | 57            | 340(H)   | ANTIQUE BRASS |