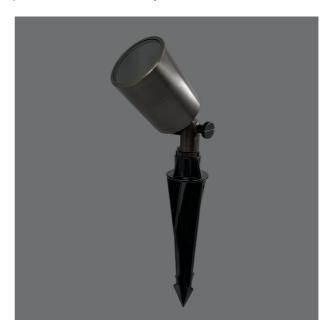

#### MINI SPIKE DEZINE (XV) SE7363/TC/AB - 4W

IP54 LED residential mini spike landscape luminaire, in solid Antique Brass finish, with a selectable CCT lamp

### **Design Specifications**

- Selectable CCT MR16 lamp included, GU5.3 base
- 12V AC or DC driver required, refer installation instructions for SAL driver model options
- High efficiency LED optics, tempered glass visor
- Supplied with pre-wired 1500mm rubber flex for faster installation, driver ordered separately
- Adjustable knuckle design, perfect for the garden space, ground spike robust black PC design
- IP54, IK06 protection.