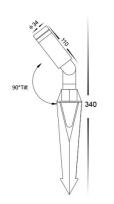

## Dimensions

#### **Design Specifications**

- Selectable CCT wiring configurations
- 12V AC or DC driver required, refer installation instructions for SAL driver model options
- High efficiency LED optics, tempered glass visor
- Supplied with pre-wired 1500mm rubber flex for faster installation, driver ordered separately
- Adjustable knuckle design, perfect for the garden space, ground spike robust black PC design
- IP54, IK06 protection.