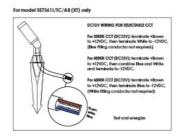

#### **Design Specifications**

- Selectable CCT wiring configurations
- 12V AC or DC driver required, refer installation instructions for SAL driver model options
- High efficiency LED optics, tempered glass visor
- Supplied with pre-wired 1500mm rubber flex for faster installation, driver ordered separately
- Adjustable knuckle design, perfect for the garden space, ground spike robust black PC design
- IP54, IK06 protection.