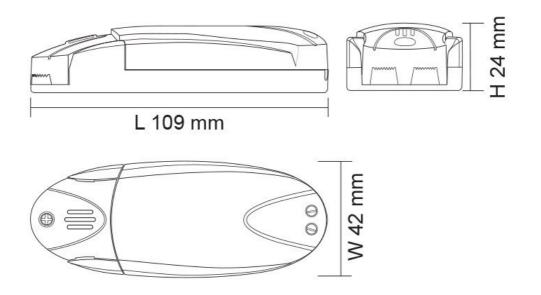

# **Technical Specification**

| Model No. | Input Voltage<br>(V/AC) | Output Voltage<br>(V/DC) | Power<br>(W) | Power<br>Factor | Dim (mm)                  |
|-----------|-------------------------|--------------------------|--------------|-----------------|---------------------------|
| MINI/P60  | 240                     | 11.5                     | 60           | 0.99            | 109(L) x 42(W) x<br>42(H) |

## Dimensions