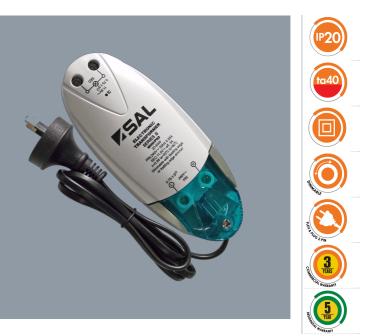

#### MINI P60

Australian approved electronic transformer 12V / 60 watt

## **Design Specifications**

- Overload and short circuit protection
- Overheating protection
- Safe no load operation
- Dimmable with compatible trailing edge dimmer
- Wired complete with flex and plug

#### Performance

Dimmable - **YES** Dimmer Type - **TRAILING EDGE** 

Due to continued product and technology enhancements, data sourced from sal.net.au shall not form part of any contract and or technical performance guarantee unless expressly confirmed in writing by SAL at the time of order. Products are sold in accordance with SAL Terms and Conditions of sale and all images shown are for illustration purposes only and may vary from the actual colour or finish. Unless specifically stated, all IP ratings nominated for Interior products are from "below the ceiling".