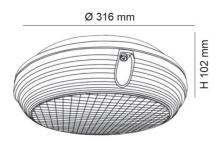

| Model No.  | Dim (mm)        |
|------------|-----------------|
| SL9719RD   | 316(W) x 102(H) |
| SL9719RD/C | 316(W) x 102(H) |

Due to continued product and technology enhancements, data sourced from sal.net.au shall not form part of any contract and or technical performance guarantee unless expressly confirmed in writing by SAL at the time of order. Products are sold in accordance with SAL Terms and Conditions of sale and all images shown are for illustration purposes only and may vary from the actual colour or finish. Unless specifically stated, all IP ratings nominated for Interior products are from "below the ceiling".

# **Dimensions**