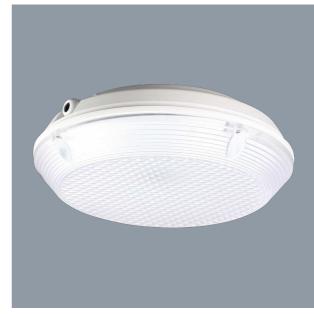

### **MEMPHIS ROUND SL9719RD - 22W**

Vandal resistant, IP65 LED round surface mount luminaire, IK10 rated

# **Design Specifications**

- Die-cast aluminium body, designed with multi access 20mm rear or side conduit entry points
- Frosted polycarbonate diffuser, silicon gasket
- Stainless steel allen screws
- High efficiency SMD LED chips
- Integral constant current non-dimmable LED driver, with optional corridorSTANDBY function.
- Product selections compliant to AS/NZS2293
  Emergency Lighting & Exit Signs are located in the exterior emergency section of this catalogue.