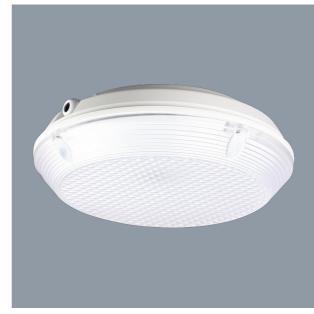

### MEMPHIS ROUND SL9719RD/EM - 22W

Vandal resistant, IP65 LED round surface mount luminaire, IK10 rated

## **Design Specifications**

- Die-cast aluminium body, designed with multi access
  20mm rear or side conduit entry points
- Frosted polycarbonate diffuser, silicon gasket
- Stainless steel allen screws
- High efficiency SMD LED chips
- Integral constant current non-dimmable LED driver
- Compliant to AS/NZS2293 Emergency Lighting & Exit Signs, guaranteed minimum 90 minutes emergency mode function with LiFePO4 battery technology.
   Emergency spacing classification D32, optional corridorSTANDBY function available