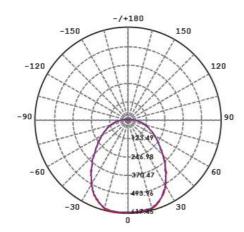

### **Photometric Data**

# Photometric Data (at maintained power)

Unit: cd C0/C180\_\_\_\_\_ C90/C270\_\_\_\_\_

### SL9719RD at 4000K