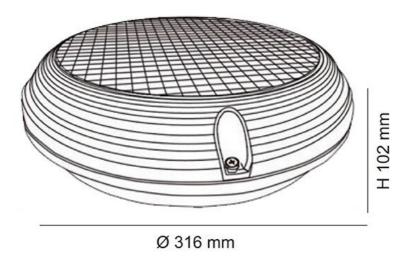

## **Technical Specification**

| Model No.   | Dim (mm) |
|-------------|----------|
| SL9719RD/EM | 102(H)   |

Due to continued product and technology enhancements, data sourced from sal.net.au shall not form part of any contract and or technical performance guarantee unless expressly confirmed in writing by SAL at the time of order. Products are sold in accordance with SAL Terms and Conditions of sale and all images shown are for illustration purposes only and may vary from the actual colour or finish. Unless specifically stated, all IP ratings nominated for Interior products are from "below the ceiling".

## **Dimensions**