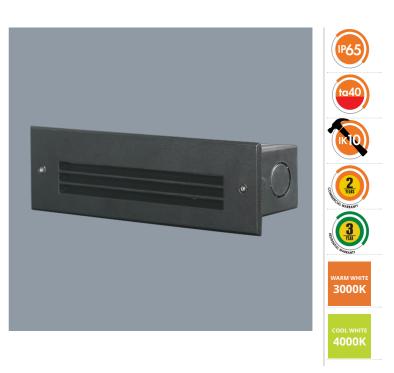

#### MAXI LOUVERED SE7135 - 7W

Recessed IP65 LED wall luminaire

#### Application

A decorative residential exterior or interior solution

#### **Design Specifications**

- Die-cast aluminium body and powder coated face cover
- Opal polycarbonate diffuser
- High efficiency SMD LED chips with integral nondimmable LED driver
- IP68 PVC cable gland
- ABS installation canister included

### **Technical Specification**

| Model No.   | Description                       | Input Voltage<br>(V/AC) | Power<br>(W) | Lumens<br>(lm) | ССТ<br>(К) | CRI |
|-------------|-----------------------------------|-------------------------|--------------|----------------|------------|-----|
| SE7135WW/BK | LED BRICKLIGHT LVD. IP65<br>3K BK | 240                     | 7            | 80             | 3000       | 80  |
| SE7135WW/SL | LED BRICKLIGHT LVD. IP65<br>3K SL | 240                     | 7            | 80             | 3000       | 80  |
| SE7135CW/BK | LED BRICKLIGHT LVD. IP65<br>4K BK | 240                     | 7            | 80             | 4000       | 80  |
| SE7135CW/SL | LED BRICKLIGHT LVD. IP65<br>4K SL | 240                     | 7            | 80             | 4000       | 80  |

#### **Technical Specification**

| Model No.   | Dim (mm)       | Body Colour |
|-------------|----------------|-------------|
| SE7135WW/BK | 265(L) x 76(W) | BLACK       |
| SE7135WW/SL | 265(L) x 76(W) | SILVER      |
| SE7135CW/BK | 265(L) x 76(W) | BLACK       |
| SE7135CW/SL | 265(L) x 76(W) | SILVER      |