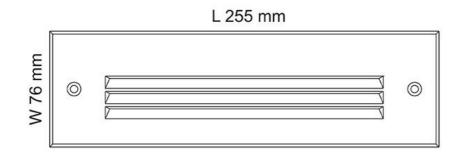

#### **Technical Specification**

| Model No.   | Dim (mm)       | Body Colour |
|-------------|----------------|-------------|
| SE7135WW/BK | 265(L) x 76(W) | BLACK       |
| SE7135WW/SL | 265(L) x 76(W) | SILVER      |
| SE7135CW/BK | 265(L) x 76(W) | BLACK       |
| SE7135CW/SL | 265(L) x 76(W) | SILVER      |

#### **Dimensions**