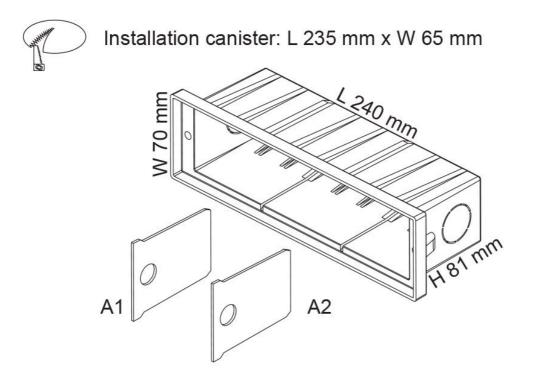

## **CANISTER INSTALLATION INSTRUCTIONS**

- A1 & A2 are the support plates used during the construction installation process to prevent deformation of the installation canister
- Slot in A1 & A2 plates during construction
- Please remove the support plates (A1 & A2) before final installation