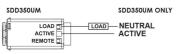

cification**

| Model No. | Input Voltage (V/AC) | Dim (mm)              | Body Colour |
|-----------|----------------------|-----------------------|-------------|
| SDD350UM  | 240                  | 44(L) x 23(W) x 23(H) | WHITE       |

Due to continued product and technology enhancements, data sourced from sal.net.au shall not form part of any contract and or technical performance guarantee unless expressly confirmed in writing by SAL at the time of order. Products are sold in accordance with SAL Terms and Conditions of sale and all images shown are for illustration purposes only and may vary from the actual colour or finish. Unless specifically stated, all IP ratings nominated for Interior products are from "below the ceiling".







### Dimensions

Dimensions



### Wiring Diagram





# S

.

272

70mm CUT OUT

For more information please scan me





NSW/ACT: 02 9723 3099 QLD: 07 3879 5999 VIC/TAS/SA/NT: 03 9532 3168 WA: 08 9248 7458

© Copyright SAL - All Rights Reserved