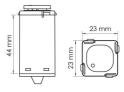

### **Technical Specification**

| Model No. | Input Voltage (V/AC) | Dim (mm)              | Body Colour |
|-----------|----------------------|-----------------------|-------------|
| SDD350UM  | 240                  | 44(L) x 23(W) x 23(H) | WHITE       |

### Dimensions

Dimensions