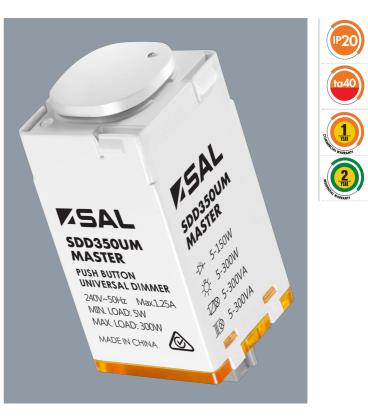

### MASTER DIGITAL DIMMER SDD350UM

MASTER - universal digital dimmer

## **Design Specifications**

- Push button control trailing or leading edge digital dimming, GREEN LED indicator for TE mode and RED for LE mode. Colour temperature selection functionality is achieved when used with SAL S9841 or S9842 downlights
- Multiple-location dimming by connecting SDD350UM with any number of secondary dimmers SDD300US can be achieved.
- Fits most popular switch plates, three complimentary mech caps provided
- Overheating and over current protection, full short circuit protection, supports ceiling sweep & exhaust fan
  60 watt loads
- Programmable minimum brightness level
- Compliant to AS/NZS60669.2.1 and supports ceiling sweep & exhaust fan < 60 watt loads