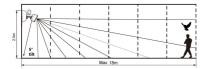

## **Design Specifications**

- Selectable dusk to dawn or motion sensor control
- Manual override function
- Sensitivity, time and light level adjustments, maximum loads (LED) 500W, (CFL) 1000W, (Halogen) 2000W
- Detection angle 110° up to 18 metres at a height of 1.8 - 2.5hm, (Black model detection range 15 metres).
- PE cell function can be controlled manually or via the optional remote controller. The controller contains batteries and is designed for trade use only.
- 3 wire design for interior or exterior use in a choice of **GREY or BLACK**