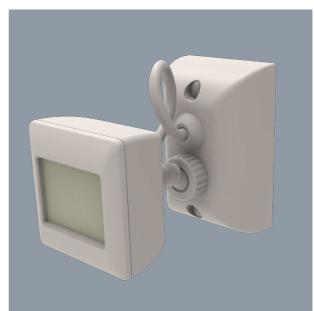

#### **MANTIS MULTI FUNCTION SENSOR SMS806WF**

Multi function PIR Sensor with photocell and override functions - surface mount IP66.

## **Design Specifications**

- Selectable dusk to dawn or motion sensor control
- Manual override function
- Sensitivity, time and light level adjustments, maximum loads (LED) 500W, (CFL) 1000W, (Halogen) 2000W
- Detection angle 110° up to 18 metres at a height of 1.8 - 2.5hm, (Black model detection range 15 metres).
- PE cell function can be controlled manually or via the optional remote controller. The controller contains batteries and is designed for trade use only.
- 3 wire design for interior or exterior use in a choice of **GREY or BLACK**