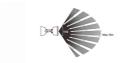

## **Design Specifications**

- Selectable dusk to dawn or motion sensor control
- Manual override function
- Sensitivity, time and light level adjustments, maximum loads (LED) 500W, (CFL) 1000W, (Halogen) 2000W
- Detection angle 110° up to 18 metres at a height of 1.8 - 2.5hm, (Black model detection range 15 metres).
- PE cell function can be controlled manually or via the optional remote controller. The controller contains batteries and is designed for trade use only.
- 3 wire design for interior or exterior use in a choice of **GREY or BLACK**