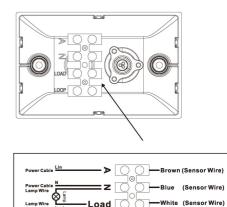

## **Design Specifications**

- Selectable dusk to dawn or motion sensor control
- Manual override function
- Sensitivity, time and light level adjustments, maximum loads (LED) 500W, (CFL) 1000W, (Halogen) 2000W
- Detection angle 110° up to 18 metres at a height of 1.8 - 2.5hm, (Black model detection range 15 metres).
- PE cell function can be controlled manually or via the optional remote controller. The controller contains batteries and is designed for trade use only.
- 3 wire design for interior or exterior use in a choice of **GREY or BLACK**