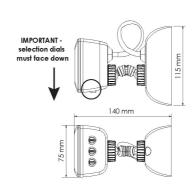

ody Colour |
|---------|-------------|----------------------|-------------|
|         | SMS806WF    | 240                  | GREY        |
|         | SMS806WF/BK | 240                  | BLACK       |
|         | SMS806WF/RC |                      | WHITE       |

Due to continued product and technology enhancements, data sourced from sal.net.au shall not form part of any contract and or technical performance guarantee unless expressly confirmed in writing by SAL at the time of order. Products are sold in accordance with SAL Terms and Conditions of sale and all images shown are for illustration purposes only and may vary from the actual colour or finish. Unless specifically stated, all IP ratings nominated for Interior products are from "below the ceiling".







### **Dimensions**









Loop





# PIXIE AMBIENCE, CHANGE YOUR STYLE.

The innovative PIXIE AMBIENCE GPO has been designed with the end user and installer in mind, allowing you to change the style or the colour face plate as fashion demands.

In addition to the standard 240V, 2400 watt capacity, the AMBIENCE double GPO includes an innovative PIXIE Multifunction control, which when paired with another PIXIE Master device, you can create a scene, set a schedule and more!

For more information please scan me



NSW/ACT: 02 9723 3099 QLD: 07 3879 5999

VIC/TAS/SA/NT: 03 9532 3168

WA: 08 9248 7458