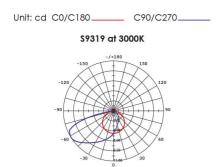

----|----------------|----------|-----------------------|-----------------|
| S9319 AS  | 86             | NO       | 60(L) x 60(W) x 30(H) | Anodised Silver |
| S9319 MW  | 86             | NO       | 60(L) x 60(W) x 30(H) | White           |

Due to continued product and technology enhancements, data sourced from sal.net.au shall not form part of any contract and or technical performance guarantee unless expressly confirmed in writing by SAL at the time of order. Products are sold in accordance with SAL Terms and Conditions of sale and all images shown are for illustration purposes only and may vary from the actual colour or finish. Unless specifically stated, all IP ratings nominated for Interior products are from "below the ceiling".

#### **Dimensions**







# **Photometric Data**







# PIXIE AMBIENCE, CHANGE YOUR COLOUR TO MATCH YOUR STYLE.

The innovative PIXIE AMBIENCE SWITCH PLATES have been designed with the end user and installer in mind, allowing you to change the colour face plate as fashion demands.

For more information please scan me



NSW/ACT: 02 9723 3099 QLD: 07 3879 5999 VIC/TAS/SA/NT: 03 9532 3168 WA: 08 9248 7458