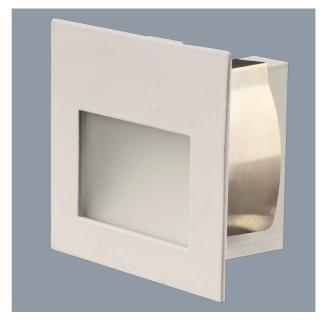

#### **LEEMAN MINI S9319 - 1.5W**

LED 1.5 watt recessed MINI square profile wall luminaire

### **Design Specifications**

- Durable aluminium body profile
- Quality white powder coat finish or anodised silver
- High efficiency SMD LED chips, CCT 3000K, beam distribution 86 degree
- Frosted glass diffuser
- Suitable drivers PLUTO EGL12V/6W, PLUTO 15DV, 30DV, 50DV
- 12V AC or DC non-dimmable driver required

| Model No. | Beam Angle (°) | Dimmable | Dim (mm)              | Body Colour     |
|-----------|----------------|----------|-----------------------|-----------------|
| S9319 AS  | 86             | NO       | 60(L) x 60(W) x 30(H) | Anodised Silver |
| S9319 MW  | 86             | NO       | 60(L) x 60(W) x 30(H) | White           |