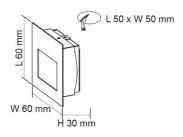

| Model No. | Beam Angle (°) | Dimmable | Dim (mm)              | Body Colour     |
|-----------|----------------|----------|-----------------------|-----------------|
| S9319 AS  | 86             | NO       | 60(L) x 60(W) x 30(H) | Anodised Silver |
| S9319 MW  | 86             | NO       | 60(L) x 60(W) x 30(H) | White           |

#### **Dimensions**