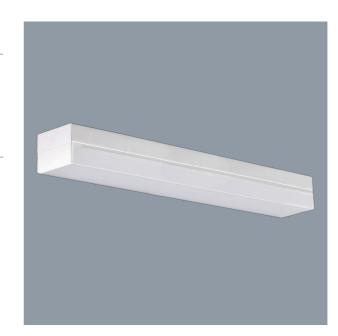

#### **LEDLINE SLD4000 - 40W**

LED diffused batten 40 watt

### **Design Specifications**

- Pressed steel body profile
- Quality white powder coat finish with an opal PMMA diffuser
- High efficiency SMD LED chips, CRI > 80, 4000K
- Integral constant current non-dimmable LED driver 40 watt, dimming and sensor options available
- Large terminal block, easy installation
- Unique diffuser design allows end to end installation, emergency options available compliant to AS/NZS 2293

# **Dimensions**

SLD4000