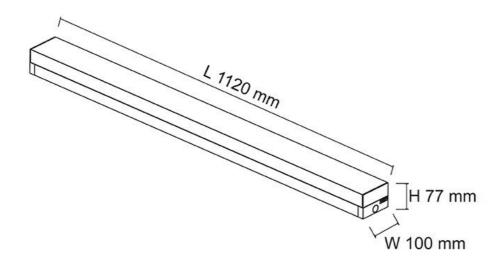

# **Technical Specification**

| Model No.   | Beam Angle (°) | Dim (mm)                 | Body Colour |  |
|-------------|----------------|--------------------------|-------------|--|
| SLD4000CW   | 120            | 1120(L) x 100(W) x 77(H) | WHITE       |  |
| SLD4000CW/C | 120            | 1120(L) x 100(W) x 77(H) | WHITE       |  |

# **Dimensions**

SLD4000