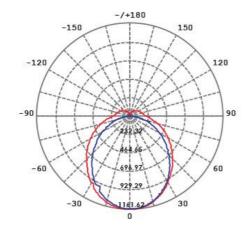

### **Photometric Data**

Unit: cd C0/C180\_\_\_\_\_ C90/C270\_\_\_\_\_

# SLD4000CW at 4000K