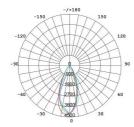

| 90  |

| Model No.    | Beam Angle (°) |
|--------------|----------------|
| STR4884WW/WH | 38             |
| STR4884CW/WH | 38             |
| STR4884WW/BK | 38             |
| STR4884CW/BK | 38             |

Due to continued product and technology enhancements, data sourced from sal.net.au shall not form part of any contract and or technical performance guarantee unless expressly confirmed in writing by SAL at the time of order. Products are sold in accordance with SAL Terms and Conditions of sale and all images shown are for illustration purposes only and may vary from the actual colour or finish. Unless specifically stated, all IP ratings nominated for Interior products are from "below the ceiling"





### **Dimensions**



#### **Photometric Data**



#### STR4884WW at 3000K





# WHO NEEDS AN OLD TIMER CONTROL.

PIXIE SMART GPO IS SMARTER THAN THE REST. MULTIFUNCTION











For more information please scan me