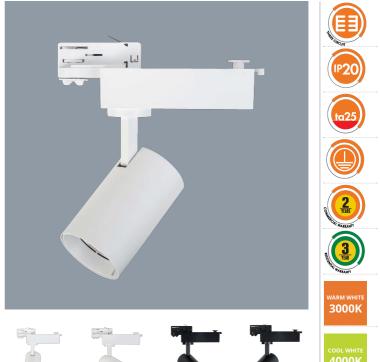

#### **LED TRACK LIGHT STR4884 - 22W**

Decorative three circuit rotatable 22 watt LED track light

## **Application**

Designed for decorative and retail and commercial applications

### **Design Specifications**

- Extruded aluminium profile, horizontal 350 degree rotatable, 90 degree vertical
- Quality white or black powder coated finish
- High output COB LED chip, CRI>90, CCT 3000K, 4000K
- Beam angle 38 deg standard, 12 or 24 degree optional
- Integral constant current non-dimmable 22 watt LED driver

## **Technical Specification**

| Model No.    | Input Voltage (V/AC) | Power (W) | Lumens (lm) | CCT (K) | Body Colour | CRI |
|--------------|----------------------|-----------|-------------|---------|-------------|-----|
| STR4884WW/WH | 240                  | 22        | 1900        | 3000    | WHITE       | 90  |
| STR4884CW/WH | 240                  | 22        | 1900        | 4000    | WHITE       | 90  |
| STR4884WW/BK | 240                  | 22        | 1900        | 3000    | BLACK       | 90  |
| STR4884CW/BK | 240                  | 22        | 1900        | 4000    | BLACK       | 90  |