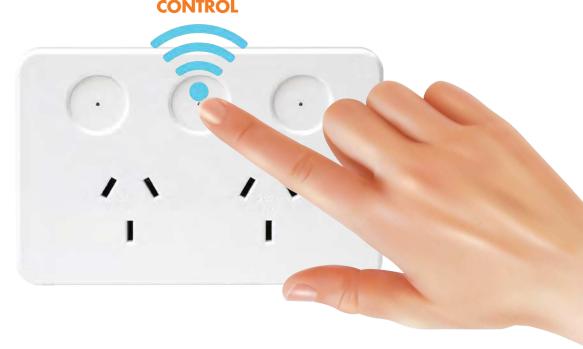

# WHO NEEDS AN OLD TIMER CONTROL.

PIXIE SMART GPO IS SMARTER THAN THE REST. MULTIFUNCTION

For more information please scan me