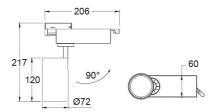

| 22        | 1900        | 4000    | BLACK       | 90  |

| Model No.    | Beam Angle (°) |
|--------------|----------------|
| STR4884WW/WH | 38             |
| STR4884CW/WH | 38             |
| STR4884WW/BK | 38             |
| STR4884CW/BK | 38             |

Due to continued product and technology enhancements, data sourced from sal.net.au shall not form part of any contract and or technical performance guarantee unless expressly confirmed in writing by SAL at the time of order. Products are sold in accordance with SAL Terms and Conditions of sale and all images shown are for illustration purposes only and may vary from the actual colour or finish. Unless specifically stated, all IP ratings nominated for Interior products are from "below the ceiling"





### **Dimensions**



#### **Photometric Data**



#### STR4884WW at 3000K





# WHO NEEDS AN OLD TIMER CONTROL.

PIXIE SMART GPO IS SMARTER THAN THE REST. MULTIFUNCTION











For more information please scan me