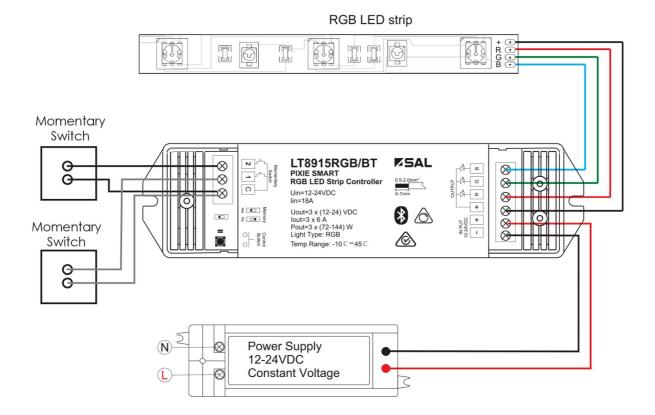

PIXIE Bluetooth control













# **Technical Specification**

| Model No.    | Description              | Input (V) | Power (W) | Dimensions (mm)        |
|--------------|--------------------------|-----------|-----------|------------------------|
| LT8915RGB/BT | LED RGB STRIP CONTROLLER | 24        | 432       | 175(L) x 45(W) x 27(H) |

Due to continued product and technology enhancements, data sourced from sal.net.au shall not form part of any contract and or technical performance guarantee unless expressly confirmed in writing by SAL at the time of order. Products are sold in accordance with SAL Terms and Conditions of sale and all images shown are for illustration purposes only and may vary from the actual colour or finish.

#### **Dimensions**







#### **Wiring Diagram**