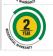

# **Technical Specification**

| Model No.    | Description              | Input (V) | Power (W) | Dimensions (mm)        |
|--------------|--------------------------|-----------|-----------|------------------------|
| LT8915RGB/BT | LED RGB STRIP CONTROLLER | 24        | 432       | 175(L) x 45(W) x 27(H) |

#### **Dimensions**