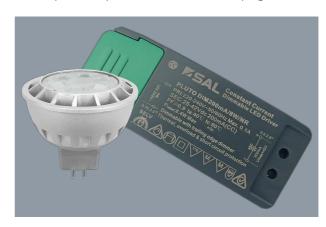

### LED MR16CC7KIT/WW - 7W

7 watt dimmable - MR16 profile shape LED lamp KIT complete with driver, flex and plug

## **Design Specifications**

- Shockproof frosted polycarbonate lens
- Die-cast aluminium lamp body
- High efficiency SMD optics, CRI >80
- Kit includes lamp, constant current (trailing edge) dimmable driver, flex and plug. Mix and match with your choice of downlight profile, ordered separately. Replacement lamp is only - SAL MR16CC7.
- Beam distribution 60°
- 3000K CCT as standard, lamp base GU5.3

# **Technical Specification**

| Product | Model No.     | Input Voltage<br>(V/AC) | Power<br>(W) | Lumens<br>(lm) | CCT<br>(K) | Beam Angle<br>(°) |
|---------|---------------|-------------------------|--------------|----------------|------------|-------------------|
|         | MR16CC7KIT/WW | 240                     | 7            | 650            | 3000       | 60                |