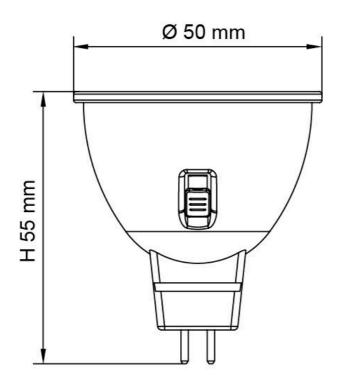

| NO       | GU5.3     |
| MR16/7W/TC | 38             | NO       | GU5.3     |

**IMPORTANT**, where CCT selection switching is provided, it is important to switch OFF the SUPPLY before the CCT selection is made, otherwise equipment damage may occur.

Due to continued product and technology enhancements, data sourced from sal.net.au shall not form part of any contract and or technical performance guarantee unless expressly confirmed in writing by SAL at the time of order. Products are sold in accordance with SAL Terms and Conditions of sale and all images shown are for illustration purposes only and may vary from the actual colour or finish. Unless specifically stated, all IP ratings nominated for Interior products are from "below the ceiling".





### **Dimensions**

# **Dimensions**