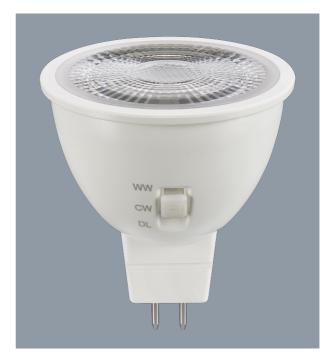

#### **LED MR16 TC - 4/6W**

Non-dimmable 4 watt / 6 watt - MR 16 profile shape LED, with selectable colour temperature

## **Design Specifications**

- Shockproof frosted polycarbonate lens
- Die-cast aluminium body
- High efficiency SMD LED chips
- Recommended driver is the SAL MINI60
- Beam distribution 38 degree
- Selectable colour temperature 3000K/4000K/6000K, lamp base GU5.3

**IMPORTANT**, where CCT selection switching is provided, it is important to switch OFF the SUPPLY before the CCT selection is made, otherwise equipment damage may occur.

Due to continued product and technology enhancements, data sourced from sal.net.au shall not form part of any contract and or technical performance guarantee unless expressly confirmed in writing by SAL at the time of order. Products are sold in accordance with SAL Terms and Conditions of sale and all images shown are for illustration purposes only and may vary from the actual colour or finish. Unless specifically stated, all IP ratings nominated for Interior products are from "below the ceiling".