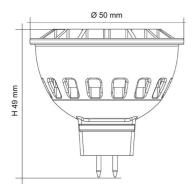

| 9         | 550         | 6000    | 80  | 60             |

| Model No.    | Dimmable | Base Type |
|--------------|----------|-----------|
| MR16DIM9W/WW | YES      | GU5.3     |
| MR16DIM9W/CW | YES      | GU5.3     |
| MR16DIM9W/DL | YES      | GU5.3     |

Due to continued product and technology enhancements, data sourced from sal.net.au shall not form part of any contract and or technical performance guarantee unless expressly confirmed in writing by SAL at the time of order. Products are sold in accordance with SAL Terms and Conditions of sale and all images shown are for illustration purposes only and may vary from the actual colour or finish. Unless specifically stated, all IP ratings nominated for Interior products are from "below the ceiling".





# **Dimensions**





# THE SFI SYSTEM ELIMINATES LED FLICKERING.

SIMPLY MATCH THE UNIFIT SFI DOWNLIGHT WITH THIS SDD400SFI DIMMER.







For related products please scan me



NSW/ACT: 02 9723 3099 QLD: 07 3879 5999 VIC/TAS/SA/NT: 03 9532 3168 WA: 08 9248 7458