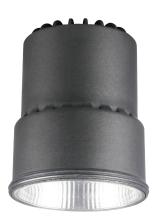

### LED MR16 DIM - 9W

Dimmable 9 watt - MR16 profile LED

# **Design Specifications**

- Shockproof frosted polycarbonate lens
- Die cast aluminium body
- High efficiency SMD LED chips
- The essential transformer is the SAL MINI60 and the recommended dimmer is the SAL SDA450U.
  Dependent upon circuit and load configurations, the addition of a load correction capacitor may be required.
- Beam distribution 60 degree, CRI > 80
- GU5.3 lamp base