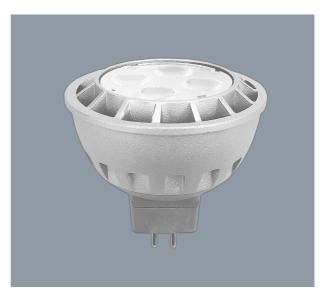

### LED MR16 DIM - 9W

Dimmable 9 watt - MR16 profile LED

# **Design Specifications**

- Shockproof frosted polycarbonate lens
- Die cast aluminium body
- High efficiency SMD LED chips
- The essential transformer is the SAL MINI60 and the recommended dimmer is the SAL SDA450U.
  Dependent upon circuit and load configurations, the addition of a load correction capacitor may be required.
- Beam distribution 60 degree, CRI > 80
- GU5.3 lamp base