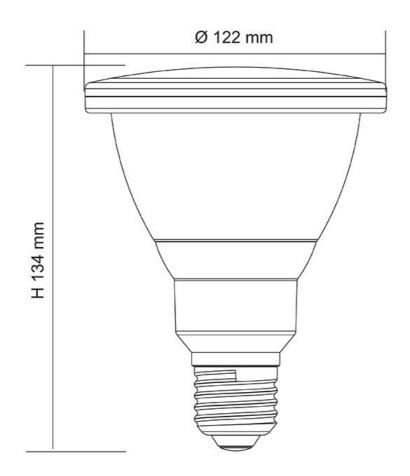

|
|-----------|----------|-----------|--|--|
| LPAR38TC  | NO       | E27       |  |  |

**IMPORTANT**, where CCT selection switching is provided, it is important to switch OFF the SUPPLY before the CCT selection is made, otherwise equipment damage may occur.

Due to continued product and technology enhancements, data sourced from sal.net.au shall not form part of any contract and or technical performance guarantee unless expressly confirmed in writing by SAL at the time of order. Products are sold in accordance with SAL Terms and Conditions of sale and all images shown are for illustration purposes only and may vary from the actual colour or finish. Unless specifically stated, all IP ratings nominated for Interior products are from "below the ceiling".





# **Dimensions**

#### LPAR38