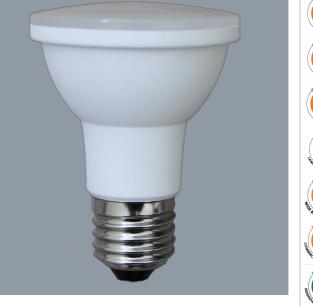

**LED IP65 LPAR20** - 7W

7 watt PAR20 LED, IP65, E27 lamp base

# **Design Specifications**

- Opal polycarbonate diffuser
- Poly covered aluminium body
- High efficiency SMD LED chips, beam 100 degree
- Integral non-dimmable LED driver, E27 lamp base
- CCT 3000K / 6000K, CRI > 80
- Double insulation, designed for equivalent IP rated PAR floodlights, installed in under covered eave environments