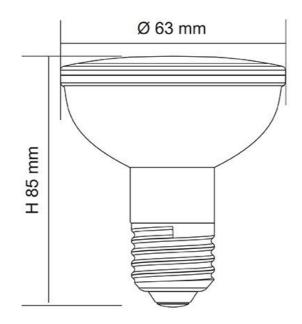

DL  | 240                  | 7         | 600         | 6000    | 80  | 100            |

#### **Technical Specification**

| Model No. | Dimmable | Base Type |
|-----------|----------|-----------|
| LPAR20WW  | NO       | E27       |
| LPAR20DL  | NO       | E27       |

Due to continued product and technology enhancements, data sourced from sal.net.au shall not form part of any contract and or technical performance guarantee unless expressly confirmed in writing by SAL at the time of order. Products are sold in accordance with SAL Terms and Conditions of sale and all images shown are for illustration purposes only and may vary from the actual colour or finish. Unless specifically stated, all IP ratings nominated for Interior products are from "below the ceiling".



# Dimensions

LPAR20