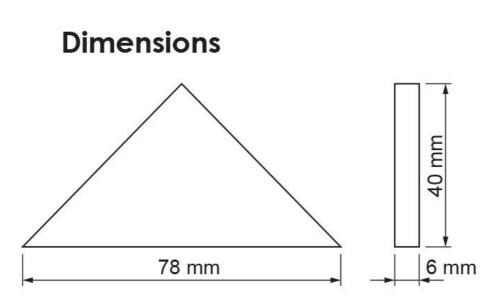

fication**

| Model No.   | Input Voltage (V/AC) | Power (W) | CRI | Body Colour |
|-------------|----------------------|-----------|-----|-------------|
| SELK1500/SM | 240                  | 2         | 80  | Silver      |

Note: Battery warranty twelve (12) months

Due to continued product and technology enhancements, data sourced from sal.net.au shall not form part of any contract and or technical performance guarantee unless expressly confirmed in writing by SAL at the time of order. Products are sold in accordance with SAL Terms and Conditions of sale and all images shown are for illustration purposes only and may vary from the actual colour or finish. Unless specifically stated, all IP ratings nominated for Interior products are from "below the ceiling".







#### **Dimensions**



#### **Product Images**