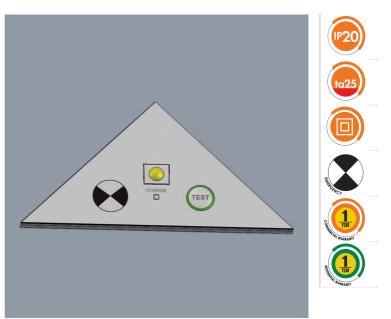

#### LED EMERGENCY KIT SELK1500SM - 2W

SELK1500/SM triangle, non-maintained emergency lighting kit

### **Design Specifications**

- Compliant to AS/NZS 2293, classification D50
- LED charge status indicator and test switch
- Guaranteed 90 minute emergency function
- Intelligent automatic recharging function, with 16 hours charge time
- SELV compliant and can be used with all SAL LED panel luminaires, beam angle 120 degree.
- CCT 6000K, CRI >80, LiFePO4 battery included 1500mAh @ 3.2V DC

#### **Product Images**