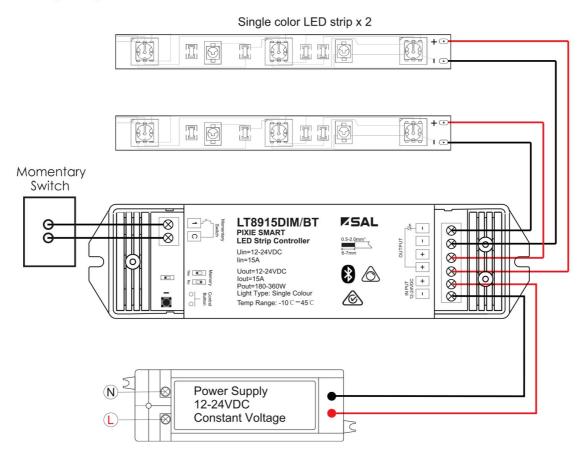

*YES** Dimmer Type - **PIXIE Bluetooth control** 

# **Technical Specification**

| Model No.    | Description          | Input (V) | Power (W) | Dimensions (mm)        |
|--------------|----------------------|-----------|-----------|------------------------|
| LT8915DIM/BT | LED STRIP CONTROLLER | 24        | 360       | 175(L) x 45(W) x 27(H) |

Due to continued product and technology enhancements, data sourced from sal.net.au shall not form part of any contract and or technical performance guarantee unless expressly confirmed in writing by SAL at the time of order. Products are sold in accordance with SAL Terms and Conditions of sale and all images shown are for illustration purposes only and may vary from the actual colour or finish.

#### Dimensions





+







#### Wiring Diagram