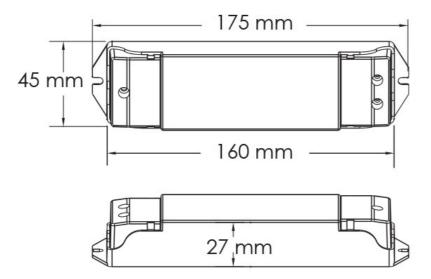

# **Technical Specification**

| Model No.    | Description          | Input (V) | Power (W) | Dimensions (mm)        |
|--------------|----------------------|-----------|-----------|------------------------|
| LT8915DIM/BT | LED STRIP CONTROLLER | 24        | 360       | 175(L) x 45(W) x 27(H) |

#### Dimensions

+