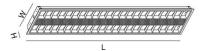

|

| Model No.     | Body Colour | Dim (mm)                 | IPART | REES |
|---------------|-------------|--------------------------|-------|------|
| S9734/312L/CW | WHITE       | 1195(L) x 295(W) x 65(H) | YES   | YES  |

Due to continued product and technology enhancements, data sourced from sal.net.au shall not form part of any contract and or technical performance guarantee unless expressly confirmed in writing by SAL at the time of order. Products are sold in accordance with SAL Terms and Conditions of sale and all images shown are for illustration purposes only and may vary from the actual colour or finish. Unless specifically stated, all IP ratings nominated for Interior products are from "below the ceiling".





## **Dimensions**

S9734 312 (1195 X 295 X 65mm)

S9734/312L



### **Photometric Data**

Unit: cd C0/C180\_\_\_\_\_ C90/C270\_\_\_\_

S9734/312L/CW at 4000K







LED downlights, oysters, linear battens and profiles, track lights, strip lights, interior architectural, highbays, lamps, emergency, floodlights, exterior architectural, weatherproof, bulkheads, sensors, electrical accessories, smart lighting controls, drivers

For more information please scan me



NSW/ACT: 02 9723 3099 QLD: 07 3879 5999 VIC/TAS/SA/NT: 03 9532 3168

WA: 08 9248 7458