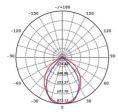

### **Photometric Data**

Unit: cd C0/C180\_\_\_\_\_ C90/C270\_\_\_\_

S9734/312L/CW at 4000K

LED downlights, oysters, linear battens and profiles, track lights, strip lights, interior architectural, highbays, lamps, emergency, floodlights, exterior architectural, weatherproof, bulkheads, sensors, electrical accessories, smart lighting controls, drivers