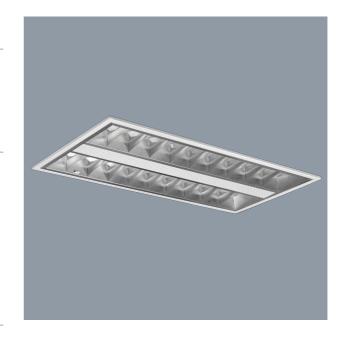

#### **L-LINE MKII \$9734** - 38W

LED louvre troffer MKII

# **Application**

LED conventional commercial troffer design for interior spaces

## **Design Specifications**

- Pressed steel body profile
- Quality white powder coated finish
- Double parabolic matt aluminium louvre
- High efficiency SMD LED chips UGR <19
- Opal polycarbonate LED diffuser, CRI > 80, CCT 4000K
- 240V constant current non-dimmable LED driver

## **Dimensions**

S9734 312 (1195 X 295 X 65mm)

S9734/312L