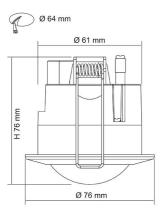

rmance

In Built Sensor - **YES** Sensor Type - **PIR** 

## **Technical Specification**

| Model No. | Input Voltage (V/AC) | Body Colour |
|-----------|----------------------|-------------|
| SMS804CR  | 240                  | WHITE       |

Due to continued product and technology enhancements, data sourced from sal.net.au shall not form part of any contract and or technical performance guarantee unless expressly confirmed in writing by SAL at the time of order. Products are sold in accordance with SAL Terms and Conditions of sale and all images shown are for illustration purposes only and may vary from the actual colour or finish. Unless specifically stated, all IP ratings nominated for Interior products are from "below the ceiling".



 $\bigcirc$ 





#### Dimensions

#### SMS804CR



#### WIRING DIAGRAM SMS804CR







Selection of optional key caps and cover plate designs available

# PIXE AMBIENCE, CHANGE YOUR STYLE.

The innovative PIXIE AMBIENCE GPO has been designed with the end user and installer in mind, allowing you to change the style or the colour face plate as fashion demands.

In addition to the standard 240V, 2400 watt capacity, the AMBIENCE double GPO includes an innovative PIXIE Multifunction control, which when paired with another PIXIE Master device, you can create a scene, set a schedule and more! For more information please scan me





NSW/ACT: 02 9723 3099 QLD: 07 3879 5999 VIC/TAS/SA/NT: 03 9532 3168 WA: 08 9248 7458