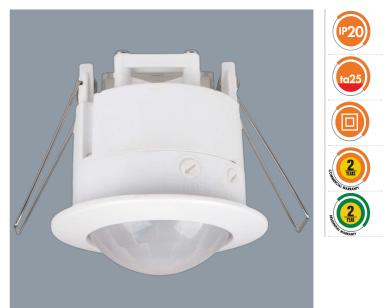

#### IR SENSOR SMS804CR

Infrared sensor - recessed

## Application

Versatile IP20 recessed sensor designed for residential and commercial applications

## **Design Specifications**

- Switched power loads 2000W incandescent, 500W Fluorescent, 300W LED, Inductive 80W
- Standby power <1W
- Detection distance Max. 9 m in diameter
- Detection angle 360°, Duration Time / 10sec / 4min adjustable
- Dawn to dusk adjustable, maximum height max.4.5m
- Manual override mode: When the lamp(s) is switched on, turn the lamp(s) off/on twice within 3 seconds, the sensor will go to an 8 hour override mode, during which the lamp(s) will stay on. The sensor will then return to normal detection mode During override mode, turn the lamp(s) on/off twice within 3 seconds or turn off the lamp(s) for over 10 seconds, the sensor will return to normal detection mode.

## **Technical Specification**

| Model No. | Input Voltage (V/AC) | Body Colour |
|-----------|----------------------|-------------|
| SMS804CR  | 240                  | WHITE       |

Due to continued product and technology enhancements, data sourced from sal.net.au shall not form part of any contract and or technical performance guarantee unless expressly confirmed in writing by SAL at the time of order. Products are sold in accordance with SAL Terms and Conditions of sale and all images shown are for illustration purposes only and may vary from the actual colour or finish. Unless specifically stated, all IP ratings nominated for Interior products are from "below the ceiling".