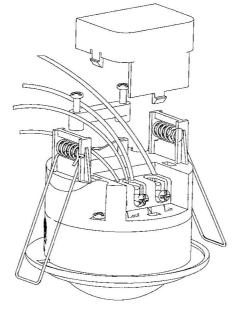

#### WIRING DIAGRAM SMS804CR

Selection of optional key caps and cover plate designs available