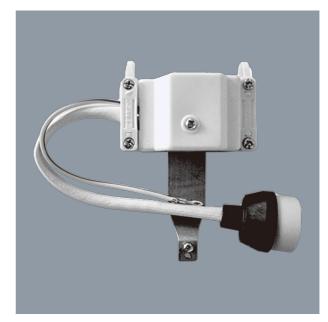

## **GU10 LAMPHOLDER SGU9000LH**

GU10 lampholder, 250v, 2A

## **Design Specifications**

- Model # SGU9000LH
- 250V maximum 2A rated

## **Technical Specification**

| Model No. | Description     | Body Colour |
|-----------|-----------------|-------------|
| SGU9000LH | GU10 LAMPHOLDER | WHITE       |

Due to continued product and technology enhancements, data sourced from sal.net.au shall not form part of any contract and or technical performance guarantee unless expressly confirmed in writing by SAL at the time of order. Products are sold in accordance with SAL Terms and Conditions of sale and all images shown are for illustration purposes only and may vary from the actual colour or finish. Unless specifically stated, all IP ratings nominated for Interior products are from "below the ceiling".