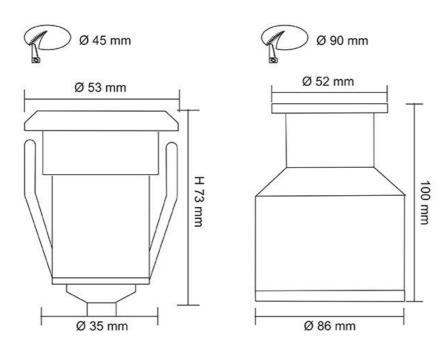

## **Technical Specification**

| Model No.    | Beam Angle (°) | Dim (mm)       | Body Colour     |
|--------------|----------------|----------------|-----------------|
| SL7362WW/SLS | 15             | 53(W) x 100(H) | STAINLESS STEEL |
| SL7362DL/SLS | 15             | 53(W) x 100(H) | STAINLESS STEEL |

## **Dimensions**

#### SL7362