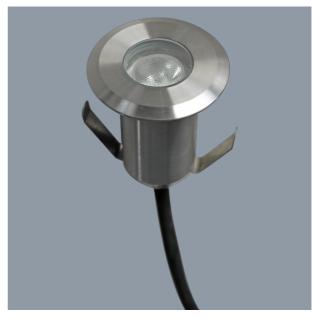

#### **GLOW** SL7362 - 3.6W

4 watt, IP67 LED inground luminaire, IK08 rated

## **Application**

Decorative residential exterior solution, ideal for decks and pathways

## **Design Specifications**

- Durable stainless steel body
- Clear tempered glass diffuser
- Frosted optical LED lens
- High output LED chips, 12V DC constant voltage driver required
- 1 m 2 core rubber flex, IP67 nickel plated copper cable gland, PVC installation cannister included
- Suitable SAL LED drivers, PLUTO 15DV, PLUTO 30DV, PLUTO 50DV