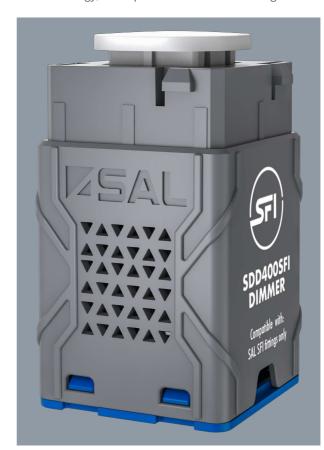

#### FLICKER CONTROL DIMMER SDD400SFI

Dimmable control with SFI flickerCONTROL technology, when paired with SAL SFI downlights

# **Design Specifications**

- Digital push button control, with three (3) complimentary key caps provided to suit most switch plates
- Combined with the SAL SFI downlights Ecogem or Unifit series, the new SFI dimmer eliminates nuisance ripple induced flicker between 750-1050Hz once and for all, typically found in QLD and NSW regions.
- Smooth dimming performance to 1.0% of light output
- PIXIE connectivity is achieved via the PIXIE / PIXIE PLUS app or paired secondary device
- Refer installation instructions for load compatibility chart.
- Need more info.....jump to the FAQ's on the SAL web and search SFI.

### **Performance**

Dimmable - YES

Dimmer Type - SFI Trailing edge SDD400SFI ONLY

# **Technical Specification**

| Model No. | Input Voltage (V/AC) | Power (W) | Dim (mm)              | Body Colour |
|-----------|----------------------|-----------|-----------------------|-------------|
| SDD400SFI | 240                  | 250       | 42(L) x 24(W) x 24(H) | GREY        |