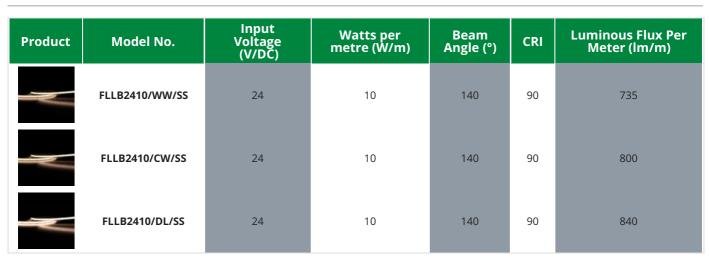

### FLEXI STREAMLINE 24V SINGLE COLOUR CRI90 FLLB2410/SS - 10W/m

Roll length 15m, maximum run length 15m, 10W/m, 10mm width strip, IP65, COB, CRI90

#### **Design Specifications**

- Streamline COB LED technology, providing a smooth lighting profile, with 396 x LEDS p/metre
- Single colour white strip, choice of WW, DL or CW
- Beam distribution 140°, CRI90, 10W/m
- Cuttable every 45mm
- Dimming options: (quick link)
  - Type A Trailing edge dimming, Type B - LED strip controller LT8915DIM/BT with LT8914DIM/RP if required, Type C - Analogue 1-10V Type D - DALI 2 control
- LED channel options (quick link) Heat sink required for system performance

#### **Technical Specification**

| LEDs Per Metre | Colour Temp. (K) | Dim (mm)     |
|----------------|------------------|--------------|
| 396            | 3000             | 10(W) x 2(H) |
| 396            | 4000             | 10(W) × 2(H) |
| 396            | 6500             | 10(W) × 2(H) |