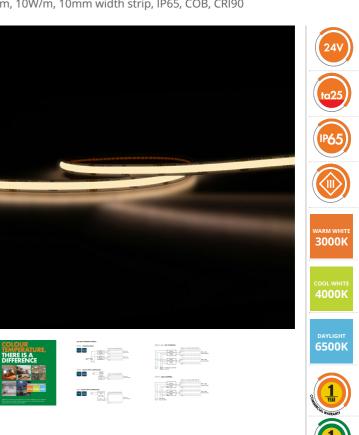

### FLEXI STREAMLINE 24V SINGLE COLOUR CRI90 FLLB2410/SS - 10W/m

Roll length 15m, maximum run length 15m, 10W/m, 10mm width strip, IP65, COB, CRI90

#### **Design Specifications**

- Streamline COB LED technology, providing a smooth lighting profile, with 396 x LEDS p/metre
- Single colour white strip, choice of WW, DL or CW
- Beam distribution 140°, CRI90, 10W/m
- Cuttable every 45mm
- Dimming options: (quick link)
  - Type A Trailing edge dimming, Type B - LED strip controller LT8915DIM/BT with LT8914DIM/RP if required, Type C - Analogue 1-10V Type D - DALI 2 control
- LED channel options (quick link) Heat sink required for system performance