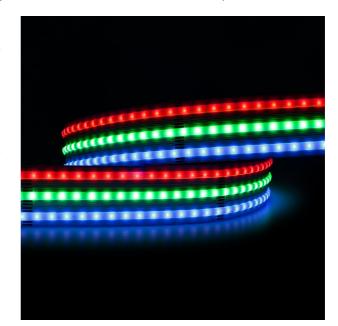

#### FLEXI STREAMLINE 24V RGB 10M ROLL FLB2408RGB/S - 8W/m

Roll length 10m, maximum run length 10m, 8W/m, COB RGB, 10mm width strip, IP65

## **Design Specifications**

- 10 metre roll, COB strip with self-adhesive tape, cuttable every 125mm
- Beam distribution 140° RGB
- Streamline COB LED technology, providing a smooth lighting profile
- Dimming options (refer Dimensions Wiring Diagrams), driver options (refer quick link)
- Heat sink required for system performance, LED channel options refer this section - LED channel options (quick link)
- Each 10m roll pack includes 1 x accessory kit -FLC10RGB/KIT

## **Technical Specification**

| Product | Model No.    | Input Voltage<br>(V/DC) | Watts per<br>metre (W/m) | Beam<br>Angle (°) | LEDs Per<br>Metre | Cutting<br>Interval |
|---------|--------------|-------------------------|--------------------------|-------------------|-------------------|---------------------|
|         | FLB2408RGB/S | 24                      | 8                        | 140               | 336               | 125                 |