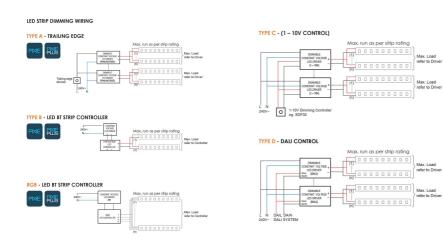

## **Design Specifications**

- 10 metre roll, COB strip with self-adhesive tape, cuttable every 125mm
- Beam distribution 140° RGB
- Streamline COB LED technology, providing a smooth lighting profile
- Dimming options (refer Dimensions Wiring Diagrams), driver options (refer quick link)
- Heat sink required for system performance, LED channel options refer this section - LED channel options (quick link)
- Each 10m roll pack includes 1 x accessory kit -FLC10RGB/KIT

#### **Performance**

Dimmable - OPTIONAL

### **Dimensions**