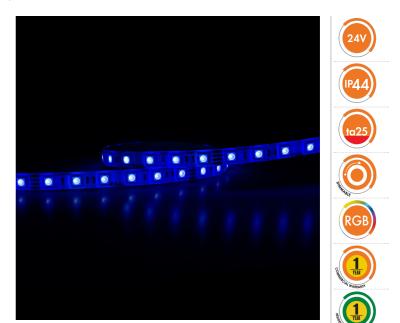

# FLEXI 24V RGB IP44, FL2415RGB/S-15W/M

Run length 6 metre, RGB 24V, LED Strip IP44

# Application

A creative solution for residential and commercial interior spaces

### **Product Images**