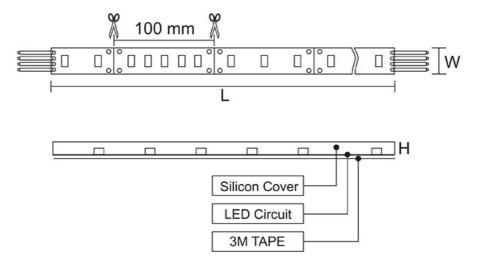

## **Design Specifications**

- High efficiency SMD LED chips with 3M self-adhesive tape.
- Maximum run length per driver 6 m, cuttable every 100 mm at scissors symbol
- RGB colour changeable with compatible controller LT8915RGB/BT with LT8914RGB/RP if required
- Heat sink and 24V constant voltage LED driver required
- LED channel options refer this section

## **Technical Specification**

| Model No.   | Input Voltage | Watts per metre | Beam Angle | LEDs Per | Dim               |
|-------------|---------------|-----------------|------------|----------|-------------------|
|             | (V/DC)        | (W/m)           | (°)        | Metre    | (mm)              |
| FL2415RGB/S | 24            | 15              | 115        | 60       | 10(W) x<br>3.5(H) |

### Dimensions