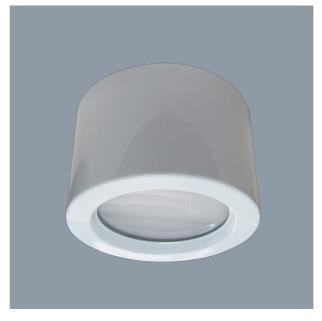

#### **EXMOUTH S9523SM - 28/40W**

Surface mount 28/40 watt LED Shop light with selectable colour temperature and power

### **Design Specifications**

- Easy selectable colour temperature with an inbuilt DIP switch
- Twin 28/40 watt setting with the integral DIP switch
- Precise pressed metal surface mount profile
- Stylish white powder coat finish
- S9523TC LED downlight kit included