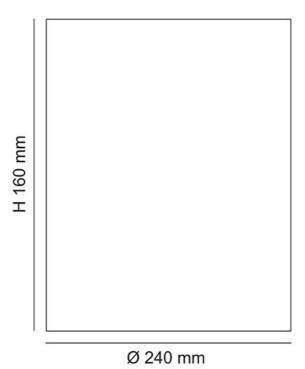

## **Technical Specification**

| Model No.       | CRI | Body Colour | Diameter (mm) | Dim (mm)        |
|-----------------|-----|-------------|---------------|-----------------|
| S9523SM/C TC WH | 80  | WHITE       | 240           | 240(W) x 160(H) |

# **Dimensions**

S9523 SM