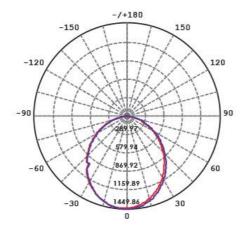

#### **Photometric Data**

Unit: cd C0/C180\_\_\_\_\_ C90/C270\_\_\_\_

### S9523SM/C TC at 5500K