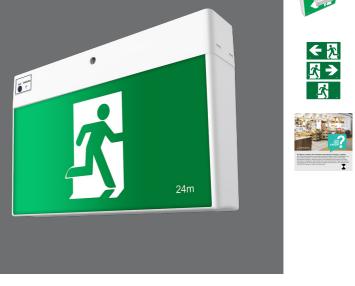

### **ESCAPE EMERGENCY EXIT SEL05EX4** - 4W

MAINTAINED - SEL05EX4 Emergency Exit 24 metre viewing

#### **Design Specifications**

- Compliant to AS/NZS 2293, emergency lighting with a viewing distance of 24 metres
- Polycarbonate body profile, IP20, integral 4.0 watt emergency control gear with long life Lithium battery technology
- Multi-directional decals included
- Versatile design to allow ceiling, suspended (2 x SSI1512) or wall mount installation, with quick connect removable decal housing.
- Guaranteed 90 minutes emergency function.