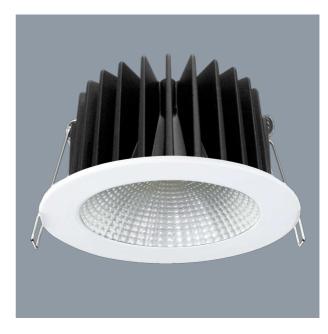

### **ECOSTAR S9048TC - 12W**

Dimmable 12 watt LED downlight with selectable colour temperature

## **Design Specifications**

- Durable die-cast aluminium body profile
- Stylish powder coat or optional Black (S9041 BK RING) , Satin Nickel (S9041 SN RING) or Silver (S9041 SL RING) trims
- High output COB LED, with selectable colour temperature 3000 / 4000 / 5000K
- Multi-faceted system, standard beam distribution 55 degree
- Constant current trailing edge dimmable LED driver with flex and plug
- IC 4 classification

# **Dimensions**

S9048