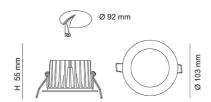

# **Dimensions**

S9048

| Dimmable | CRI | Body Colour | Cut Out (mm) | Diameter (mm) | Dim (mm) |
|----------|-----|-------------|--------------|---------------|----------|
| YES      | 80  | WHITE       | 90           | 103           | 57(H)    |