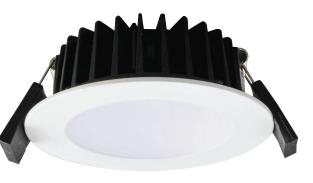

### **ECOSTAR S9048TC - 12W**

Dimmable 12 watt LED downlight with selectable colour temperature

## **Design Specifications**

- Durable die-cast aluminium body profile
- Stylish powder coat or optional Black (S9041 BK RING) , Satin Nickel (S9041 SN RING) or Silver (S9041 SL RING) trims
- High output COB LED, with selectable colour temperature 3000 / 4000 / 5000K
- Multi-faceted system, standard beam distribution 55 degree
- Constant current trailing edge dimmable LED driver with flex and plug
- IC 4 classification